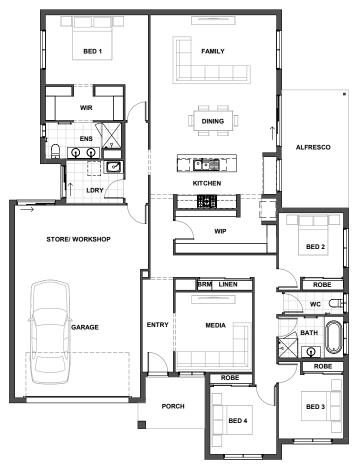

## **RUNDALL 284**

ALFRESCO 5.5m x 3.1m

BED 1

BED 2

BED 3

BED 4

DINING

4.8m x 3.3m

3.0m x 3.0m

3.0m x 3.0m

3.2m x 3.1m

5.9m x 3.2m

FOR THE LIFE YOU LOVE

ARISTAHOMES.COM.AU

5.9m x 3.2m

6.0m x 5.9m

4.1m x 2.6m

3.7m x 3.6m

2.8m x 2.4m

6.2m x 3.0m

FAMILY

GARAGE

KITCHEN

MEDIA

PORCH

STORE/

WORKSHOP