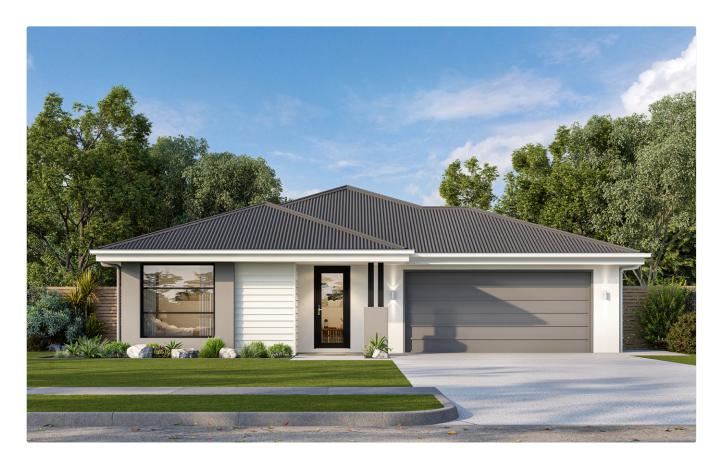

## **RUNDALL 284**

ALFRESCO 5.5m x 3.1m

BED 1

BED 2

BED 3

BED 4

DINING

4.8m x 3.3m

## **6** 07 5547 9000

номе

SIZE

20.99m 284m<sup>2</sup>

HOUSE

LENGTH

4 7 2 2 2

HOUSE

WIDTH

15.83m

MIN LOT

18m

FRONTAGE

Disclaimer: The floor plans shown are provided for illustrative purposes only. They are not drawn to scale. The dimensions provided of "width" and "length" are the actual dimensions of the completed house including Alfresco areas (where applicable). No allowance has been made for any council regulations or estate requirements. It is the home owner's responsibility to ensure that the house will fit on their land and that all applicable council regulations and estate requirements are met. The image of each façade is for illustrative purposes only and may contain items that are examples of upgrade options which may be included at additional cost, for example. Roof tiles, Panel lift garage door, front entry door, outdoor light, floor coverings, all external paving and tiling and landscaping. Images may also contain items that supplied by Arista Homes including all furniture & wall hangings.